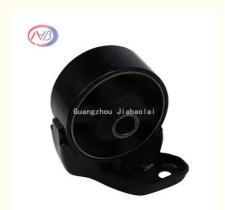

# vehicle Motor Engine Mount Rubber 21910-2D050 For Hyundai Elantra 2000-2006

Motor Engine Mount Rubber, 21910-2D050

### **Product Description**

21910-2D050 Rubber Engine Mounting For Hyundai Elantra 2000-2006 219102D050