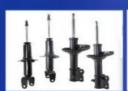

# SUSPENSION SYSTEM

Shock Absorber

**Shock Absorber Spring** 

Strut Mount

Tie Rod End

Bushing

Control Arm

**Ball Joint** 