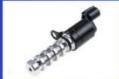

# vehicle Motor Engine Mount Rubber 21910-2D050 For Hyundai Elantra 2000-2006

Motor Engine Mount Rubber, 21910-2D050

### **Product Description**

21910-2D050 Rubber Engine Mounting For Hyundai Elantra 2000-2006 219102D050