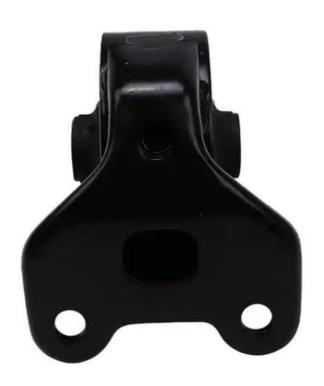

# vehicle Motor Engine Mount Rubber 21910-2D050 For Hyundai Elantra 2000-2006

Motor Engine Mount Rubber, 21910-2D050

### **Product Description**

21910-2D050 Rubber Engine Mounting For Hyundai Elantra 2000-2006 219102D050