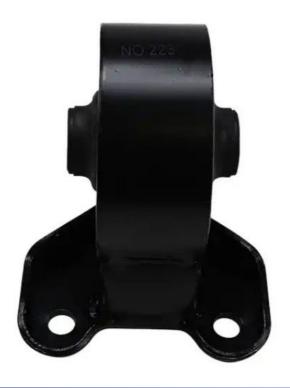

# vehicle Motor Engine Mount Rubber 21910-2D050 For Hyundai Elantra 2000-2006

Motor Engine Mount Rubber, 21910-2D050

### **Product Description**

21910-2D050 Rubber Engine Mounting For Hyundai Elantra 2000-2006 219102D050