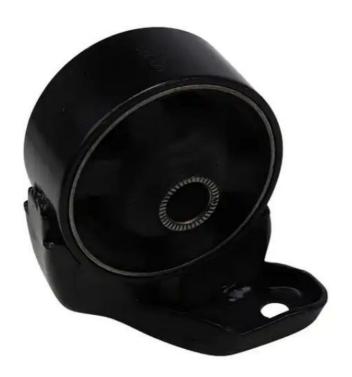

# vehicle Motor Engine Mount Rubber 21910-2D050 For Hyundai Elantra 2000-2006

Motor Engine Mount Rubber, 21910-2D050

### **Product Description**

21910-2D050 Rubber Engine Mounting For Hyundai Elantra 2000-2006 219102D050