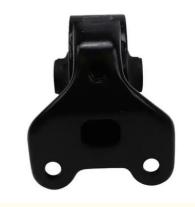

# Guangzhou Jiabaolai Trading Co., Ltd. automobile-sparepart.com

# vehicle Motor Engine Mount Rubber 21910-2D050 For Hyundai Elantra 2000-2006

### **Basic Information**

Place of Origin: CHINA
Brand Name: NABO
Certification: TS16949
Model Number: 21910-2D050
Minimum Order 20 PCS

Quantity:

• Price: \$6.00~ \$8.00

• Packaging Details: poly bag or air bubble bag, any boxes with

customers' label, Corrugated box, Standard

tray

Delivery Time: 3~30 work days
 Payment Terms: D/P, L/C, T/T

• Supply Ability: 10000 pcs per months



# **Product Specification**

• Product Name: Engine Mounting

Size: StandardMaterial: Rubber

Package: Poly Bag With Sticker

Car Make: For Hyundai Warranty: 12 Months

• Highlight: Vehicle Engine Mount Rubber,

Motor Engine Mount Rubber, 21910-2D050



# More Images





### **Product Description**

21910-2D050 Rubber Engine Mounting For Hyundai Elantra 2000-2006 219102D050

## **Product Description:**

The Role of An Engine Mounting

An engine mounting, also called an engine mount or motor mount, is an essential part of a vehicle's powertrain system. It secures the engine to the vehicle's frame and provides its support while cutting down the vibrations and noise emission levels to the interior passenger compartment.

Engine mounts are extremely important for preserving the engine's stability, increasing ride comfort and protecting the other components from the strong vibrations. In short, engine mounts perform a key role in guaranteeing the well-functioning of a vehicle.

#### Features:

Our **engine mounting** is crafted from high-qu