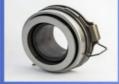

# TRANSMISSION SYSTEM

**Drive Shaft** 

Propeller Shaft

Wheel Hub Bearing

Cv Joint

Clutch Set

Clutch Master Cylinder

Clutch Release Bearing