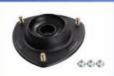

# Hyundai Auto Strut Mount Suspension System Designed To Reduce Noise

### **Product Specification**

Product Name: Auto Strut Mount

Warranty: 24 MonthsCar Make: For Hyundai

Packing: Any Box According To Customers'

Requirement

Material: Rubber And Steel

• Highlight: Hyundai Auto Strut Mount,

Auto Strut Mount Suspension, 54610-26000

#### **Product Description**

54610-26000 Auto Strut Mount for Hyundai Sonata Kia 54610 26000

#### **Product Description:**

A strut mount is an essential component of a vehicle's suspension system. It acts as a connection point between the strut assembly and the vehicle's body or chassis. Furthermore, it provides stability and also serves to dampen vibrations in the suspension system thus playing an important role in the system.

The strut mount is also known as a suspension mount or a shock mount and it is responsible for providing support for vehicle's suspension system. It is designed to reduce noise from the suspension system and to absorb the shocks and vibrations that the vehicle experiences while it is moving or even when stationary.

#### Features:

Our **strut mount** serves as a strong connection between the strut assembly and the vehicle's chassis or body. The mount provides secure and stable attachment, allowing the strut assembly to effectively absorb shocks, impacts, and vibrations from the road surface. To further reduce any transmission of vibrations to the vehicle's body, our strut mount features high-quality rubber or polyurethane bushings that effectively dampen vibrations and noise from the suspension system. This makes the ride quieter and more comfortable for passengers