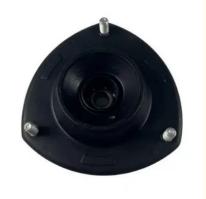

# Guangzhou Jiabaolai Trading Co., Ltd. automobile-sparepart.com

# Hyundai Auto Strut Mount Suspension System Designed To Reduce Noise

#### **Basic Information**

Quantity:

Place of Origin: CHINA
Brand Name: NABO
Certification: TS16949
Model Number: 54610-26000
Minimum Order 10 PCS

• Price: USD3.57 ~ USD4.58

Packaging Details: poly bag or air bubble bag, any boxes with

customers' label, Corrugated box, Standard

tray

Delivery Time: 3~30 work days
 Payment Terms: D/P, L/C, T/T
 Supply Ability: 1000 pcs per day



### **Product Specification**

Product Name: Auto Strut Mount

Warranty: 24 MonthsCar Make: For Hyundai

Packing: Any Box According To Customers'

Requirement

Material: Rubber And Steel

• Highlight: Hyundai Auto Strut Mount,

Auto Strut Mount Suspension, 54610-26000



# More Images



#### **Product Description**

54610-26000 Auto Strut Mount for Hyundai Sonata Kia 54610 26000

#### **Product Description:**

A strut mount is an essential component of a vehicle's suspension system. It acts as a connection point between the strut assembly and the vehicle's body or chassis. Furthermore, it provides stability and also serves to dampen vibrations in the suspension system thus playing an important role in the system.

The strut mount is also known as a suspension mount or a shock mount and it is responsible for providing support for vehicle's suspension system. It is designed to reduce noise from the suspension system and to absorb the shocks and vibrations that the vehicle experiences while it is moving or even when stationary.

#### Features:

Our **strut