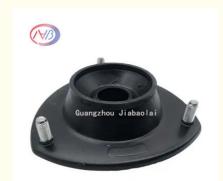

#### **Product Description**

54610-26000 Auto Strut Mount for Hyundai Sonata Kia 54610 26000

#### **Product Description:**

A strut mount is an essential component of a vehicle's suspension system. It acts as a connection point between the strut assembly and the vehicle's body or chassis. Furthermore, it provides stability and also serves to dampen vibrations in the suspension system thus playing an important role in the system.

The strut mount is also known as a suspension mount or a shock mount and it is responsible for providing support for vehicle's suspension system. It is designed to reduce noise from the suspension system and to absorb the shocks and vibrations that the vehicle experiences while it is moving or even when stationary.