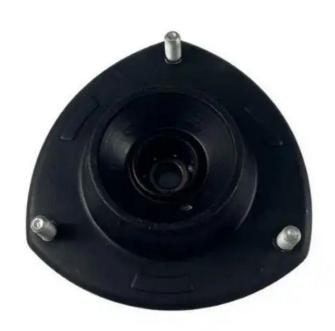

#### **Product Description**

54610-26000 Auto Strut Mount for Hyundai Sonata Kia 54610 26000

#### **Product Description:**

A strut mount is an essential component of a vehicle's suspension system. It acts as a connection point between the strut assembly and the vehicle's body or chassis. Furthermore, it provides stability and also serves to dampen vibrations in the suspension system thus playing an important role in the system.

The strut mount is also known as a suspension mount or a shock mount and it is responsible for providing support for vehicle's suspension system. It is designed to reduce noise from the suspension system and to absorb the shocks and vibrations that the vehicle experiences while it is moving or even when stationary.