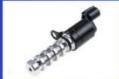

#### **Product Description**

54610-26000 Auto Strut Mount for Hyundai Sonata Kia 54610 26000

#### **Product Description:**

A strut mount is an essential component of a vehicle's suspension system. It acts as a connection point between the strut assembly and the vehicle's body or chassis. Furthermore, it provides stability and also serves to dampen vibrations in the suspension system thus playing an important role in the system.

The strut mount is also known as a suspension mount or a shock mount and it is responsible for providing support for vehicle's suspension system. It is designed to reduce noise from the suspension system and to absorb the shocks and vibrations that the vehicle experiences while it is moving or even when stationary.

#### Features:

Our **strut mount** serves as a strong connection between the strut assembly and the vehicle's chassis or body. The mount provides secure and stable attachment, allowing the strut assembly to effectively absorb shocks, impacts, and vibrations from the road surface. To further reduce any transmission of vibrations to the vehicle's body, our strut mount features high-quality rubber or polyurethane bushings that effectively dampen vibrations and noise from the suspension system. This makes the ride quieter and more comfortable for passengers