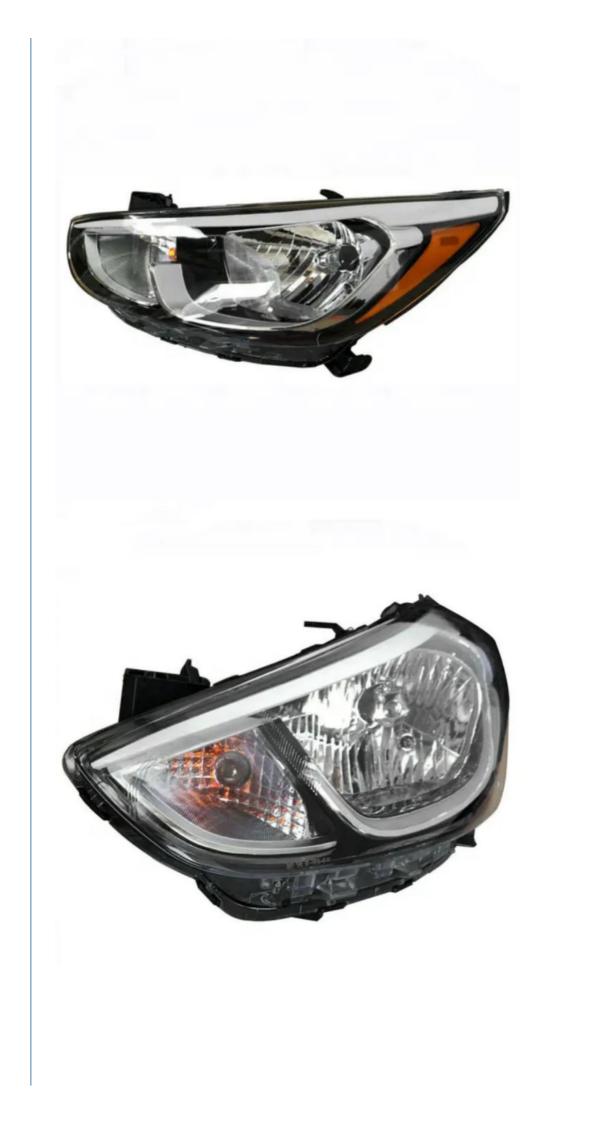

# Wholesale 92101-1R710 Head Lamp For Hyundai Accent 2015-2017 92101 1R710

## **Product Specification**

| Highlight:    | Hyundai Accent 2015-2017 Head Lamp,<br>92101-1R710 Head Lamp |
|---------------|--------------------------------------------------------------|
| • Size:       | Standard                                                     |
| • Warranty:   | 12 Months                                                    |
| Product Name: | Head Lamp                                                    |
|               |                                                              |

## More Images

**Our Product Introduction** 