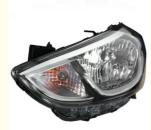

and Name: NABO
- Certification: TS16949
- Model Number: 92101-1R710
- Packaging Details: poly bag or air bubble bag, any boxes with customers' label, Corrugated box , Standard tray
  Delivery Time: 5-30 days

CHINA

• Payment Terms: D/P, L/C, T/T



e and the set

## **Product Specification**

| Highlight:    | Hyundai Accent 2015-2017 Head Lamp,<br>92101-1R710 Head Lamp |
|---------------|--------------------------------------------------------------|
| • Size:       | Standard                                                     |
| • Warranty:   | 12 Months                                                    |
| Product Name: | Head Lamp                                                    |
|               |                                                              |



## More Images



**Our Product Introduction** 

### **Product Description:**

A headlamp, which is commonly referred to as a headlight, forms an essential part of any vehicle's light assembly. This crucial feature is mounted at the vehicle's forefront, playing a significant role in nighttime visibility.

Its primary function is to cast light on the path directly in front of the automobile, thereby enabling the driver to navigate safely after dark. Furthermore, the headlamp serves an important safety purpose by ensuring that the vehicle is conspicuous to fellow motorists, enhancing overall road safety.

Without adequate headlighting, driving under low-light conditions can become risky, as the driver's ability to perceive the road ahead and potential hazards is greatly reduced. Consequently, regular mainte