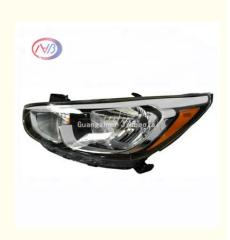

# Wholesale 92101-1R710 Head Lamp For Hyundai Accent 2015-2017 92101 1R710

## **Product Specification**

| Highlight:    | Hyundai Accent 2015-2017 Head Lamp,<br>92101-1R710 Head Lamp |
|---------------|--------------------------------------------------------------|
| • Size:       | Standard                                                     |
| • Warranty:   | 12 Months                                                    |
| Product Name: | Head Lamp                                                    |
|               |                                                              |